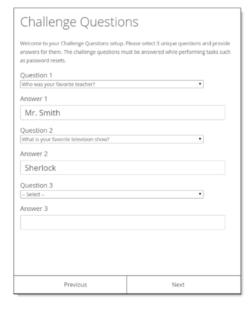

## Web Pay Registration

- 9 Select login challenge questions from the Question 1, Question 2, and Question 3 drop downs and enter answers.
- Olick Next.

☐ Smart Tip

There is an 80 character limit for **Answer** fields.