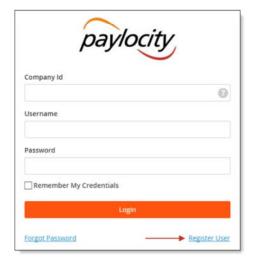

## Web Pay Registration

- 1 Access Web Pay at https://login.paylocity.com.
- Click Register User to create a new User Name and confidential Password.

- 3 In the Register User Screen, type in the Image Text shown. Click **Next**.
- 4 Enter the Paylocity assigned Company Id N5710 and your Last Name.

- 5 Enter your nine digit Social Security number (SSN); enter your SSN a second time in the Confirm SSN field.
- 6 Enter your Home Zip Code and click Next.

| Employee Informatio                                                                                   | n    |
|-------------------------------------------------------------------------------------------------------|------|
| Please provide information to identify the employer must match the employee information in our system |      |
| Company ID                                                                                            |      |
| CLNT03                                                                                                |      |
| Last Name                                                                                             |      |
| Saenz                                                                                                 |      |
| SSN                                                                                                   |      |
| ********                                                                                              |      |
| Confirm SSN                                                                                           |      |
| ********                                                                                              |      |
| Home Zip Code                                                                                         |      |
| 64116                                                                                                 |      |
|                                                                                                       |      |
|                                                                                                       |      |
| Previous                                                                                              | Next |

Enter the User Name and Password you would like to use when accessing this account, taking into account specific requirements as noted.

Paylocity | 3850 N. Wilke Rd. Arlington Heights, IL 60004 www.paylocity.com