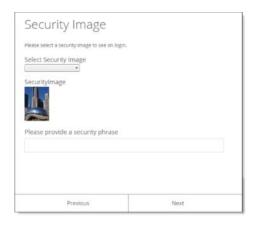

- Select an image from the Select Security Image drop down.
- Enter a personal Security Phrase (128 character limit) and click **Next**.

☐ Smart Tip

The image and phrase selected will appear on the login screen once the **Company Id** and **Username** are entered.